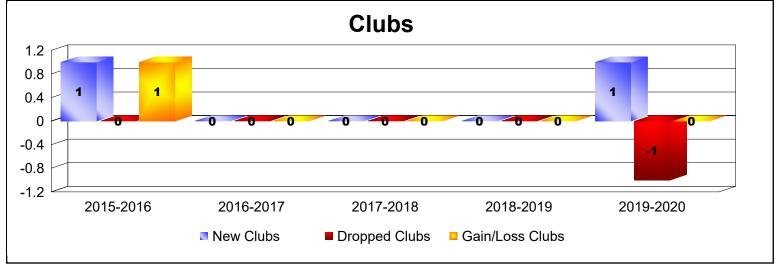

District 5M 1 As of June 2020 Cumulative

| Year      | New<br>Clubs | Dropped<br>Clubs | Gain/<br>Loss<br>Clubs | New<br>Members | Charter<br>Members | Reinstate<br>Members | Transfer<br>Members | Total<br>Member<br>Added | Total<br>Members<br>Dropped | Gain/<br>Loss<br>Members |
|-----------|--------------|------------------|------------------------|----------------|--------------------|----------------------|---------------------|--------------------------|-----------------------------|--------------------------|
| 2015-2016 | 1            | 0                | 1                      | 154            | 27                 | 1                    | 7                   | 189                      | -146                        | 43                       |
| 2016-2017 | 0            | 0                | 0                      | 121            | 1                  | 2                    | 3                   | 127                      | -185                        | -58                      |
| 2017-2018 | 0            | 0                | 0                      | 151            | 0                  | 1                    | 8                   | 160                      | -175                        | -15                      |
| 2018-2019 | 0            | 0                | 0                      | 107            | 0                  | 6                    | 3                   | 116                      | -163                        | -47                      |
| 2019-2020 | 1            | -1               | 0                      | 94             | 23                 | 3                    | 4                   | 124                      | -170                        | -46                      |
| Average   | 0            | 0                | 0                      | 125            | 10                 | 3                    | 5                   | 143                      | -168                        | -25                      |