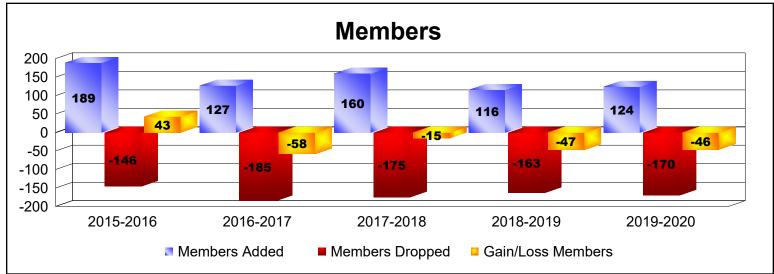

District 5M 1 As of June 2020 Cumulative

| Year      | New<br>Clubs | Dropped<br>Clubs | Gain/<br>Loss<br>Clubs | New<br>Members | Charter<br>Members | Reinstate<br>Members | Transfer<br>Members | Total<br>Member<br>Added | Total<br>Members<br>Dropped | Gain/<br>Loss<br>Members |
|-----------|--------------|------------------|------------------------|----------------|--------------------|----------------------|---------------------|--------------------------|-----------------------------|--------------------------|
| 2015-2016 | 1            | 0                | 1                      | 154            | 27                 | 1                    | 7                   | 189                      | -146                        | 43                       |
| 2016-2017 | 0            | 0                | 0                      | 121            | 1                  | 2                    | 3                   | 127                      | -185                        | -58                      |
| 2017-2018 | 0            | 0                | 0                      | 151            | 0                  | 1                    | 8                   | 160                      | -175                        | -15                      |
| 2018-2019 | 0            | 0                | 0                      | 107            | 0                  | 6                    | 3                   | 116                      | -163                        | -47                      |
| 2019-2020 | 1            | -1               | 0                      | 94             | 23                 | 3                    | 4                   | 124                      | -170                        | -46                      |
| Average   | 0            | 0                | 0                      | 125            | 10                 | 3                    | 5                   | 143                      | -168                        | -25                      |